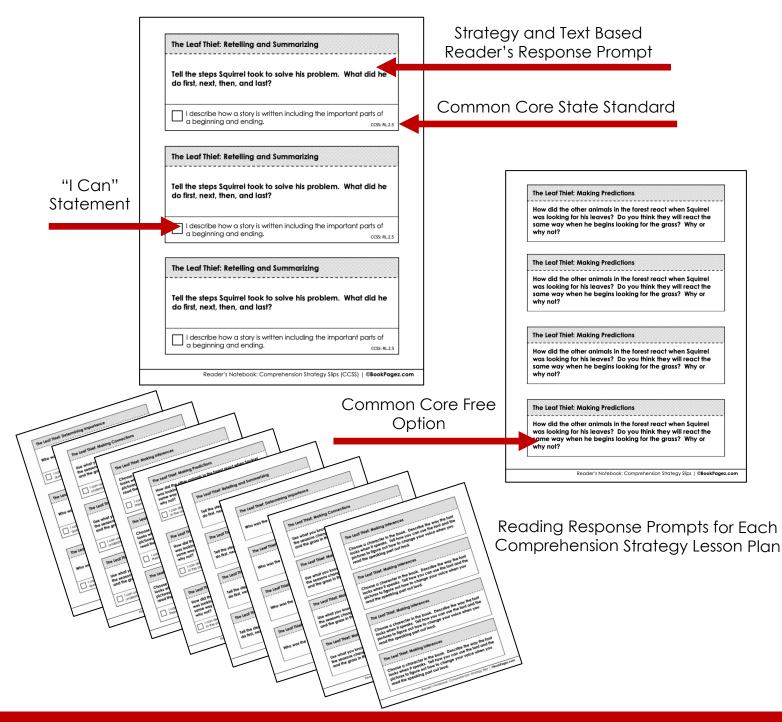

## Comprehension Strategy Lesson Plans and Practice Pages The following preview shows all of the comprehension strategy resources for The Leaf Thief by Alice Hemming

## Determining Importance Lesson Plan



Retelling & Summarizing

## Writing About Reading (With Optional CCSS Alignment)



## 5 Comprehension Strategy Graphic Organizers



Determining

Importance

| Making Connections<br>Title:                     |               |
|--------------------------------------------------|---------------|
| Think about the book. What does the<br>you of?   | book remind   |
| What type of connection did you mak              | e?            |
| Text-to-Self Text-to-Text                        | fext-to-World |
| Draw a picture of your connection in t<br>below. | he box        |
|                                                  |               |

Making Connections

| What the<br>Text Says | What I<br>Know<br>What do you know<br>about the clue? | What I Can<br>Infer<br>Emotions, Thought<br>Couse, Setting |
|-----------------------|---------------------------------------------------