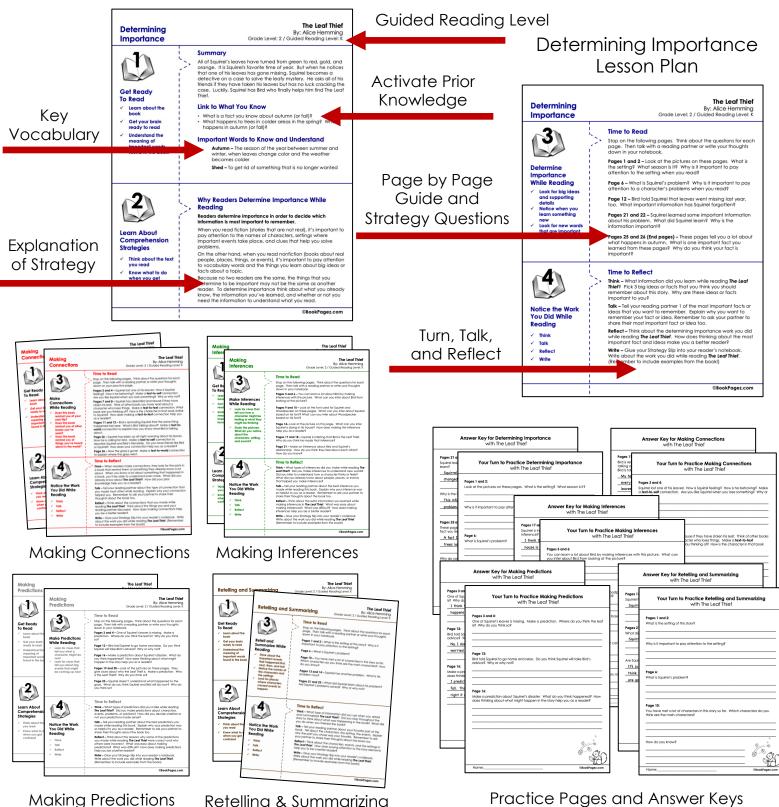

## Determining Importance Lesson Plan

Retelling & Summarizing

## 5 Comprehension Strategy Graphic Organizers

Determining

Importance

| Making Connections<br>Title:                     |               |
|--------------------------------------------------|---------------|
| Think about the book. What does the<br>you of?   | book remind   |
| What type of connection did you mak              | e?            |
| Text-to-Self Text-to-Text                        | fext-to-World |
| Draw a picture of your connection in t<br>below. | he box        |
|                                                  |               |

Making Connections

| What the<br>Text Says | What I<br>Know<br>What do you know<br>about the clue? | What I Can<br>Infer<br>Emotions, Thought<br>Couse, Setting |
|-----------------------|-------------------------------------------------------|------------------------------------------------------------|
|                       |                                                       |                                                            |
|                       |                                                       |                                                            |
|                       |                                                       |                                                            |
|                       |                                                       |                                                            |
|                       |                                                       |                                                            |

Making Inferences

| Predictions<br>at the<br>Beginning<br>write your<br>predictions below | Predictions<br>while<br>Reading<br>Write your<br>predictions below | Check<br>Predictions at<br>the End |
|-----------------------------------------------------------------------|--------------------------------------------------------------------|------------------------------------|
|                                                                       |                                                                    | Correct Discorrect                 |
|                                                                       |                                                                    | Dcouses Decouses                   |
|                                                                       |                                                                    | Consci Disconsci                   |
|                                                                       |                                                                    | Conect Disconact                   |
| clonr                                                                 |                                                                    |                                    |

Making Predictions

| Retelling an<br>Title:                         | d Summarizin                                             | 9                    |
|------------------------------------------------|----------------------------------------------------------|----------------------|
| What is this be                                | ook about?                                               |                      |
| is it fiction or                               | nonfiction?                                              |                      |
| Draw a pictur<br>below:                        | e or write a sen                                         | lence for each box   |
| First                                          | Next                                                     | Then                 |
|                                                |                                                          |                      |
| After that                                     | Then                                                     | Last                 |
| What is the m<br>book?                         | ost important th                                         | ing you read in this |
| ections:<br>Answer each of<br>Carefully out or | the questions,<br>the dotted line,<br>aple into your rec |                      |

Retelling & Summarizing