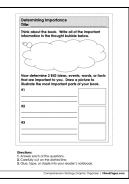

## 5 Comprehension Strategy Graphic Organizers

Determining

Importance

| Making Connections<br>Title:                     |               |
|--------------------------------------------------|---------------|
| Think about the book. What does the<br>you of?   | book remind   |
| What type of connection did you mak              | e?            |
| Text-to-Self Text-to-Text                        | fext-to-World |
| Draw a picture of your connection in t<br>below. | he box        |
|                                                  |               |