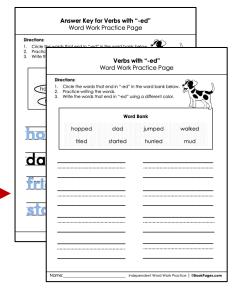

Interactive Activity

| Word Detective: Verbs with -ed<br>Extension Activity |                                                                                           |                     |                           |
|------------------------------------------------------|-------------------------------------------------------------------------------------------|---------------------|---------------------------|
| Directions:                                          |                                                                                           |                     |                           |
| Be a word detectiv                                   | e!                                                                                        |                     |                           |
| word that you find                                   | or the <b>verbs ending in</b> -<br>along with the title of the<br>a, and the sentence wit | ne book where you   | found                     |
| Word                                                 | Book Title                                                                                | Page                | Sentence                  |
|                                                      |                                                                                           |                     |                           |
|                                                      |                                                                                           |                     |                           |
|                                                      |                                                                                           |                     |                           |
|                                                      |                                                                                           |                     |                           |
|                                                      |                                                                                           |                     |                           |
|                                                      |                                                                                           |                     |                           |
|                                                      |                                                                                           |                     |                           |
|                                                      |                                                                                           |                     |                           |
|                                                      |                                                                                           |                     |                           |
|                                                      |                                                                                           |                     |                           |
|                                                      |                                                                                           |                     |                           |
|                                                      |                                                                                           |                     |                           |
|                                                      |                                                                                           |                     |                           |
| Name:                                                |                                                                                           | Word Work Extension | Activity   @BookPagez.com |